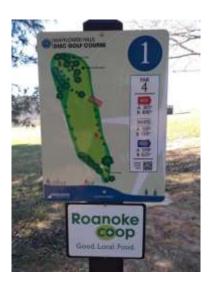

## All Permanent Sponsorships are \$1,000 per Hole See Course Design on Reverse

Example of signage at tee box

Permanent hole sponsors will also be included in all promotional materials for Farmington Disc Golf Course. Depending on fund raising, Course will be opened in late Spring to Fall of 2019.